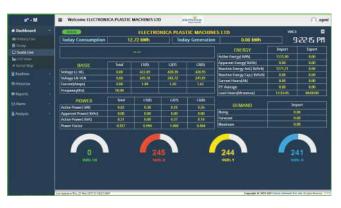

## $e^{2}M$

- Cloud based system with online data capture
- Remote access allows for data access through any location globally.
- Data analysis for any given period individual machine wise with detailed back history.
- Automated MIS report on daily basis

**Industry 4.0 Solutions** 

: e<sup>2</sup>M