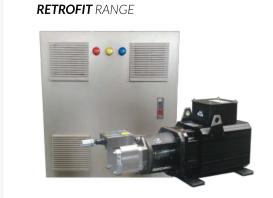

- Servo Retrofit for non-servo machines leading to higher energy saving, faster cycle time as well as precise and consistent operations.
- Elektra Power Saver offers plug-and-play solution for standard machines leading to 20% to 60% energy saving depending on moulding conditions.
- controller Retrofit- State of the art controller. Fault diagnostics with plain text messages for easy troubleshooting. Internal storage of 200 mould data.